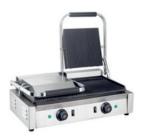

## 3. Fast Food Equipments

Pizza Oven

Salamander

Hydraulic Salamander

Sandwich Griller

Double Sandwich Griller

Fryer

Fryer-Self Standing