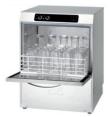

# 11. Dish Washing

Hood Type Dishwasher Machine

Conveyor Dishwasher Machine

**Glass Washer** 

Pot Washer