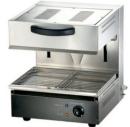

## 3. Fast Food Equipments

Pizza Oven

Salamander

Hydraulic Salamander

Sandwich Griller

Double Sandwich Griller

Fryer

Fryer-Self Standing